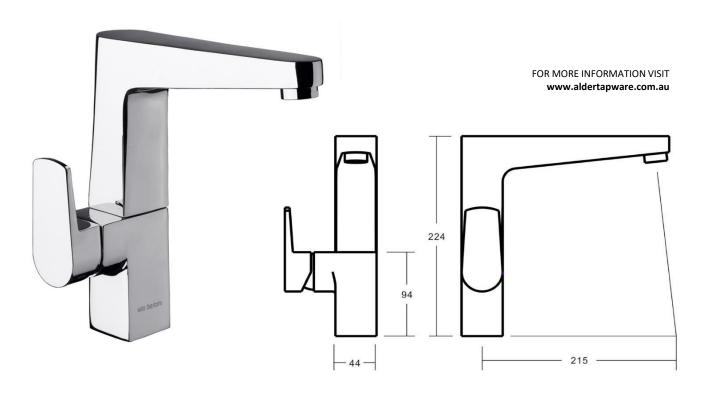

## TAYA2 Sink Mixer

SAVE MODE ™

### **SPECIFICATIONS**

PRODUCT CODE: 94490 CHROME

94495 MATT BLACK 94497 BRUSHED NICKEL 94498 GRAPHITE 94499 BRASS 94500 COPPER

WELS: 5 STAR - 6 Litres/Min MATERIAL: **BRASS** 

CARTRIDGE: 35mm ceramic disc TEMPERATURE: MAX 75° C PRESSURE: MAX 500 KPA CONNECTIONS: 1/2"BSP Female

INSTALLATION: LEFT, RIGHT OR CENTRAL POSITION for lever

ACCREDITATIONS: AS/NZS 3718 - WM 002002

### **PRODUCT FEATURES**

- TAYA2 is a perfect blend of round and square design swivel spout elements for contemporary living
- SAVE MODE™ reduces hot water energy costs
- MULTI-INSTALL™ enables lever installation in the left, right or central position with no additional parts
- MIXER-LOK™ ensures your mixer never works loose
- Available in a number of contemporary finishes
- Australian designed and engineered
- Supported by a 15 year warranty